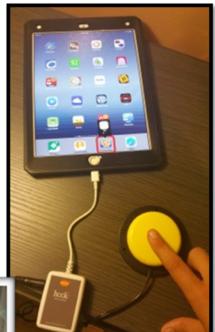

# iPad screen as switch to take a photo

### Add a new switch

External: Choose a Bluetooth switch.

Screen: Tap the screen to use a switch or press and hold.

Camera: Move your head to use the iPhone front-facing camera as a switch.

You can use the camera as two switches: One when you move your head to

the left, and the other when you move your head to the right.

Add a switch and choose its action:

Go to Settings > General > Accessibility > Switch Control > Switches.

https://support.apple.com/en-ca/HT201370