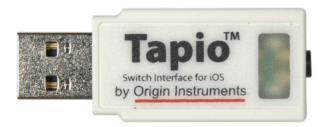

ck the Home button and a menu pops up from the bottom of the screen containing the options you selected.

Tap an option to invert colors and then tap **Enable**.

Lifewire handout.

# iPad screen as switch to take a photo

### Add a new switch

External: Choose a Bluetooth switch.

Screen: Tap the screen to use a switch or press and hold.

Camera: Move your head to use the iPhone front-facing camera as a switch.

You can use the camera as two switches: One when you move your head to

the left, and the other when you move your head to the right.

Add a switch and choose its action:

Go to Settings > General > Accessibility > Switch Control > Switches.

https://support.apple.com/en-ca/HT201370

# **Access on an iPad:**











# **Switch Interfaces for iPad:**

Blue 2 Bluetooth



Tapio







# **Switches:**

# **Able Net Jelly Beamer**





http://www.inclusive.co.uk/jelly-beamer-twist-p2562#









# Apps....

### **App Store** Preview

### **App Store** Preview



### 3D Draw & Fun 4+

Have fun with 3D! L'Escapadou

\*\*\*\* 3.8, 6 Ratings

Free · Offers In-App Purchases

### **App Store** Preview



### Puffin Web Browser 17+

CloudMosa, Inc.

#73 in Utilities

\*\*\*\* 3.3, 498 Ratings

Free

### **App Store** Preview



### Waveband 4+ University of Victoria

Free · Offers In-App Purchases

## websites....

Ian Bean – online switch activities

https://www.ianbean.co.uk/category/switch-skills/

https://www.ianbean.co.uk/senswitcher-goes-offline/

https://www.ianbean.co.uk/senict-members-resource-portal/

http://www.spectronics.com.au/blog/resource/top-10-websites-f