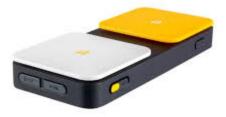

riple-click the Home button and a menu pops up from the bottom of the screen containing the options you selected.

Tap an option to invert colors and then tap **Enable**.

Lifewire handout.

# iPad screen as switch to take a photo

### Add a new switch

External: Choose a Bluetooth switch.

Screen: Tap the screen to use a switch or press and hold.

Camera: Move your head to use the iPhone front-facing camera as a switch.

You can use the camera as two switches: One when you move your head to

the left, and the other when you move your head to the right.

Add a switch and choose its action:

Go to Settings > General > Accessibility > Switch Control > Switches.

https://support.apple.com/en-ca/HT201370

# **Access on an iPad:**











# **Switch Interfaces for iPad:**

Blue 2 Bluetooth



Tapio







# **Switches:**

# **Able Net Jelly Beamer**





http://www.inclusive.co.uk/jelly-beamer-twist-p2562#









# Apps....

### **App Store** Preview

### **App Store** Preview



### 3D Draw & Fun 4+

Have fun with 3D! L'Escapadou

\*\*\*\* 3.8, 6 Ratings

Free · Offers In-App Purchases

### **App Store** Preview



### Puffin Web Browser 17+

CloudMosa, Inc.

#73 in Utilities

\*\*\*\* 3.3, 498 Ratings

Free

### **App Store** Preview



### Waveband 4+ University of Victoria

Free · Offers In-App Purchases

## websites....

Ian Bean – online switch activities

https://www.ianbean.co.uk/category/switch-skills/

https://www.ianbean.co.uk/senswitcher-goes-offline/

https://www.ianbean.co.uk/senict-members-resource-portal/

http://www.spectronics.com.au/blog/resource/top-10-w