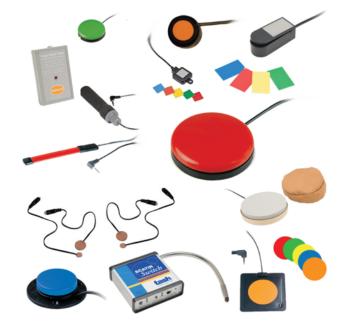

# **Switches:**

# **Able Net Jelly Beamer**

http://www.inclusive.co.uk/jelly-beamer-twist-p2562#