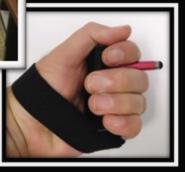

# iPad screen as switch to take a photo

### Add a new switch

External: Choose a Bluetooth switch.

Screen: Tap the screen to use a switch or press and hold.

Camera: Move your head to use the iPhone front-facing camera as a switch.

You can use the camera as two switches: One when you move your head to

the left, and the other when you move your head to the right.

Add a switch and choose its action:

Go to Settings > General > Accessibility > Switch Control > Switches.

https://support.apple.com/en-ca/HT201370